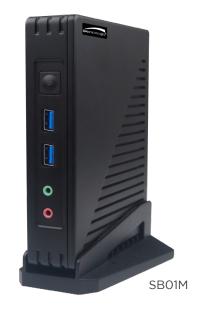

# **Speco Blue Enterprise Servers to Host** and Manage Speco Blue Devices

## SB01M

Desktop Server that supports up to 256 channels

#### SB11M

Rack-mountable Blade Server that supports up to 1024 channels

## SB21M

Rack-mountable Blade Server that supports up to 2048 channels

#### **Product Summary**

The Speco Blue Enterprise management servers are designed to meet the requirements for any application, big or small, with their robust performance, scalability, and feature rich platform.

#### **Features**

- Comes pre-installed with Speco Blue Enterprise VMS
- Supports all Speco Blue Recorders and IP Cameras
- Interfaces with separate storage server (SB16S) to store recordings
- · Can be connected to and configured remotely via Speco Blue Enterprise Client software.











SB21M