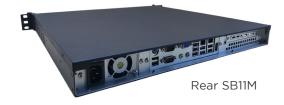

# **Speco Blue Enterprise Servers to Host** and Manage Speco Blue Devices

## SB01M

Desktop Server that supports up to 256 channels

#### SB11M

Rack-mountable Blade Server that supports up to 1024 channels

## SB21M

Rack-mountable Blade Server that supports up to 2048 channels

#### **Product Summary**

The Speco Blue Enterprise management servers are designed to meet the requirements for any application, big or small, with their robust performance, scalability, and feature rich platform.

#### **Features**

- Comes pre-installed with Speco Blue Enterprise VMS
- Supports all Speco Blue Recorders and IP Cameras
- Interfaces with separate storage server (SB16S) to store recordings
- · Can be connected to and configured remotely via Speco Blue Enterprise Client software.











SB21M