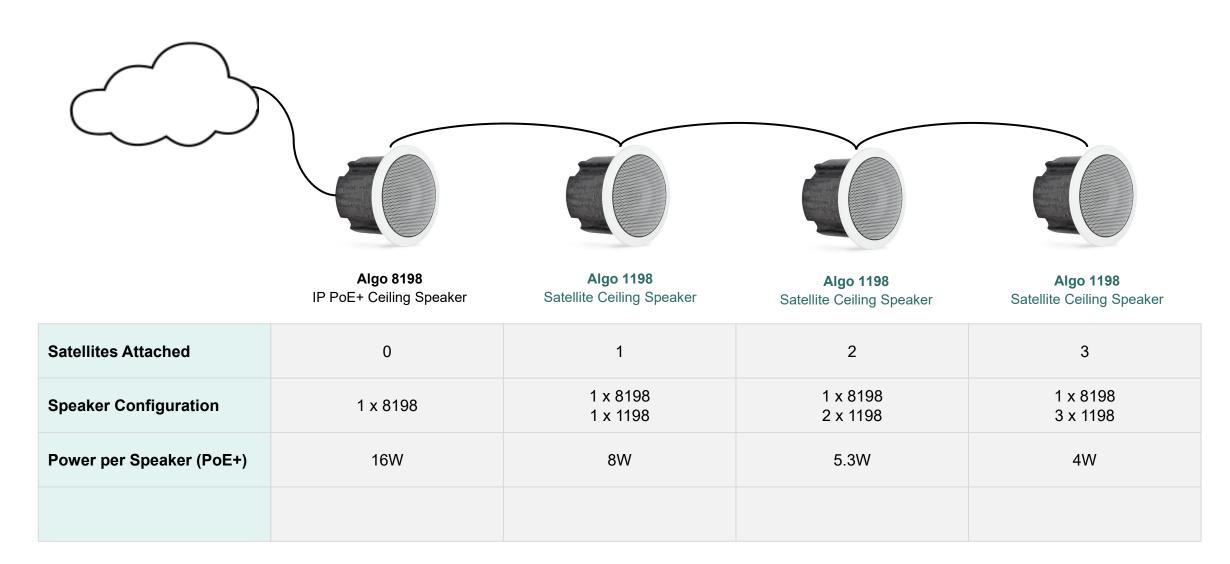

#### **Power & Cost Varies with Satellites Added**

#### **Options of Configuring Satellite Speakers**

- Up to three (3) 1198 Satellite Ceiling Speakers may be connected to one (1) 8198 IP PoE+ Ceiling Speaker
- Each satellite speaker can be connected with a using standard patch cable up to 50ft recommended
- PoE power is shared equally between IP Speaker and connected satellite speakers

**Note:** One 8198 and one satellite speaker with PoE+ power provides equivalent power per speaker as two Algo 8188 IP Ceiling Speakers