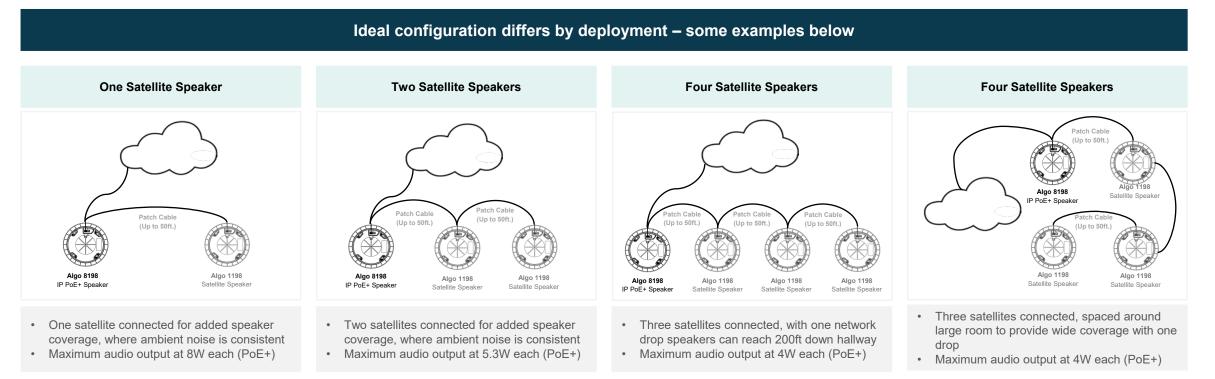

#### **Power & Cost Varies with Satellites Added**

#### **Options of Configuring Satellite Speakers**

- Up to three (3) 1198 Satellite Ceiling Speakers may be connected to one (1) 8198 IP PoE+ Ceiling Speaker
- Each satellite speaker can be connected with a using standard patch cable up to 50ft recommended
- PoE power is shared equally between IP Speaker and connected satellite speakers

**Note:** One 8198 and one satellite speaker with PoE+ power provides equivalent power per speaker as two Algo 8188 IP Ceiling Speakers