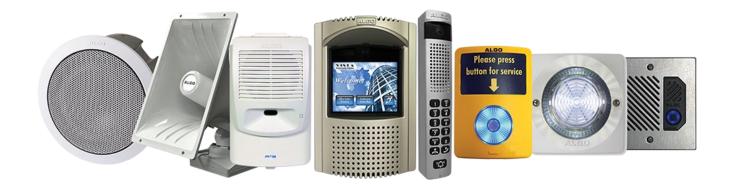

### **Algo's Current Suite of IP Paging Endpoints**

8180 SIP Audio Alerter

Versatile IP notification and alerting, IP paging and notification with highly robust features in small form factor intelligible audio 8186 IP Horn Speaker 8189 Surface mount IP Speaker with highly IP paging and notification for indoor and outdoor industrial environments intelligible audio

8188 IP Ceiling Speaker

8190S Speaker, Clock, Strobe IP Speaker with embedded digital clock and strobe lights

8301 IP Paging Adaptor Integrating legacy paging solutions and scheduling