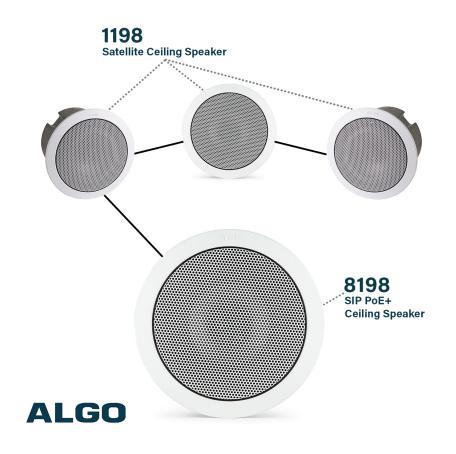

#### Introducing the Algo 8198/1198 Satellite Speaker System

- Algo 8198: Single speaker up to 16W
- Algo 1198: Add up to 3 supervised satellite speakers
- All speakers fully supervisable
- IP speakers and satellite speaker look and sound identical
- Easy daisy chained connection via patch cable

Significant Cost Savings Fewer data ports and drops to run

1198

Satellite Ceiling Speaker

- The 8198 IP Ceiling Speaker is a SIP compliant and multicast capable PoE+ network audio device for live voice paging, alerting, announcements and emergency notification.
- **Satellite Extension:** 8198 can provide significant savings when combined with one, two or three 1198 satellite speakers
- **Supervisable**: The 8198 can supervise all attached satellite speakers
- Core Algo IP Speaker Functionality Maintained:
  - Remote manageable and fully supervisable
  - Wideband audio for high intelligibility and background music
  - IP multicast scalable
  - Ambient noise adaptive and talkback capable
  - Secure SIP capable (TLS, SRTP)