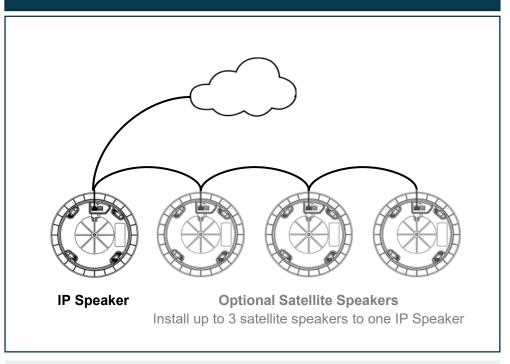

#### **Deployment of Algo Satellite Speakers**

- Only IP speakers require a network drop.
- Satellite speakers connect to the IP speaker using standard patch cable up to 50ft recommended

#### **Options of Configuring Satellite Speakers**

- Up to three (3) 1198 Satellite Ceiling Speakers may be connected to one (1) 8198 IP PoE+ Ceiling Speaker
- Each satellite speaker can be connected with a using standard patch cable up to 50ft recommended
- PoE power is shared equally between IP Speaker and connected satellite speakers