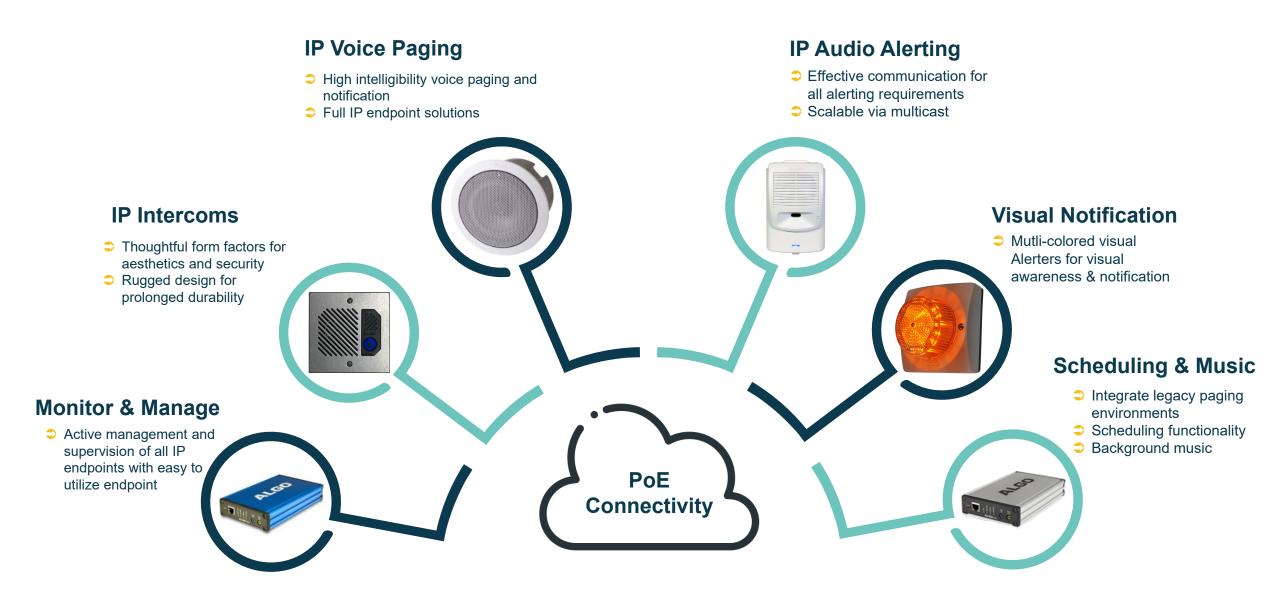

#### **Algo Solutions Overview – IP Endpoint Suite**

## ALGO

- Algo IP Speakers are designed for public address applications including voice paging and emergency notification and work with leading UC platforms.
- In addition, all Algo IP Speakers are:
  - PoE
  - Remote manageable
  - Fully supervisable
  - Wideband audio for high intelligibility and background music
  - IP multicast scalable
  - Ambient noise adaptive and talkback capable
  - Secure SIP capable (TLS, SRTP)

Versatile IP notification and alerting, IP paging and notification with highly robust features in small form factor intelligible audio 8186 IP Horn Speaker 8189 Surface mount IP Speaker with highly IP paging and notification for indoor and outdoor industrial environments intelligible audio

8188 IP Ceiling Speaker

8190S Speaker, Clock, Strobe IP Speaker with embedded digital clock and strobe lights

8301 IP Paging Adaptor Integrating legacy paging solutions and scheduling