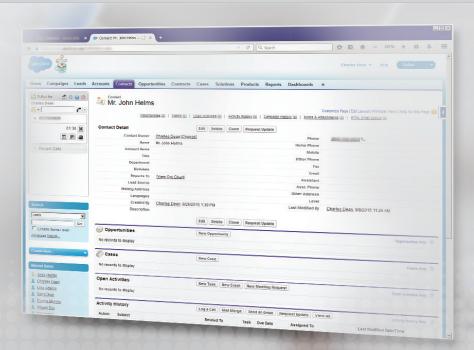

## **Boost Agent Productivity With Integrated** Call Controls Within Salesforce.com

The Zultys Salesforce.com Communicator provides close integration between the Zultys IP phone system and the Salesforce.com CRM application suite. You can have full call control from within a Salesforce.com contact record, including click-to-dial from the CRM record, Hold, Park, Transfer, as well as call activity history. This application also provides Salesforce.com screen pops for inbound calls with known account information displayed. Agents can communicate quickly and effectively directly from Salesforce.com and conveniently capture call information to boost response times and the quality of customer service a company provides.

### **Delivering Unified Customer Communications**

The Zultys Salesforce.com Communicator integrates directly with the Zultys Unified Communications system through a call control panel that appears in the sidebar of every Salesforce.com page. This calling feature is activated within the Salesforce.com application to unify voice and data functions for an agent within a collaborative communications environment.

 On-screen call control for click-to-dial and inbound calls

Reporting for all call activity