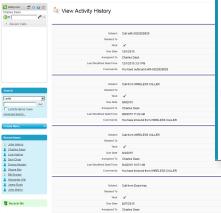

#### **FEATURES:**

- Full integration within Salesforce.com
- Unifies voice and Salesforce.com services into a single collaborative customer response system
- · On-screen call control for simple clickto-dial, call park and transfer
- Contact records automatically appear with incoming call
- All call activity captured within a call log for effective management reporting
- Easy activation

 On-screen call control for click-to-dial and inbound calls

Reporting for all call activity