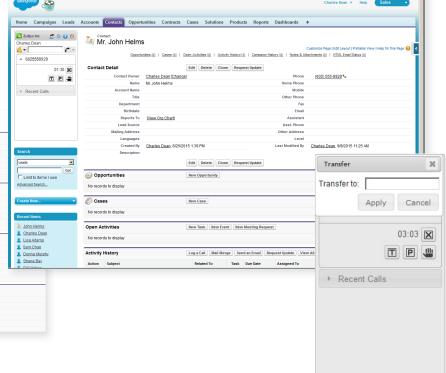

## **Boost Agent Productivity With Integrated** Call Controls Within Salesforce.com

The Zultys Salesforce.com Communicator provides close integration between the Zultys IP phone system and the Salesforce.com CRM application suite. You can have full call control from within a Salesforce.com contact record, including click-to-dial from the CRM record, Hold, Park, Transfer, as well as call activity history. This application also provides Salesforce.com screen pops for inbound calls with known account information displayed. Agents can communicate quickly and effectively directly from Salesforce.com and conveniently capture call information to boost response times and the quality of customer service a company provides.

#### **FEATURES:**

- Full integration within Salesforce.com
- Unifies voice and Salesforce.com services into a single collaborative customer response system
- · On-screen call control for simple clickto-dial, call park and transfer
- Contact records automatically appear with incoming call
- All call activity captured within a call log for effective management reporting
- Easy activation

 On-screen call control for click-to-dial and inbound calls

Reporting for all call activity