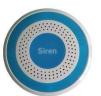

SA-WATCHDOG comes complete with the following components:

- A ruggedized IP-67 rated hard case that can be secured in place via steel cable
- Motion detector
- Contact closure for door monitoring
- Audible/Visual Alert
- Direct cellular and StaffAlerter cloud responses
- Up to 100 inputs can be monitored and reported on from one system

Personal Alerting Device and Control

PM Power Products

Motion Detector

Door Contact

Audible/Visual Alert

RFID Tag

For further Information contact Presence Management 614.652.6509 or visit www.presencemangement.com