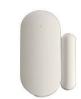

SA-WATCHDOG comes complete with the following components:

- A ruggedized IP-67 rated hard case that can be secured in place via steel cable
- Motion detector
- Contact closure for door monitoring
- Audible/Visual Alert
- Direct cellular and StaffAlerter cloud responses
- Up to 100 inputs can be monitored and reported on from one system

Personal Alerting Device and Control

PM Power Products

Motion Detector

Door Contact

Audible/Visual Alert

RFID Tag

For further Information contact Presence Management 614.652.6509 or visit www.presencemangement.com