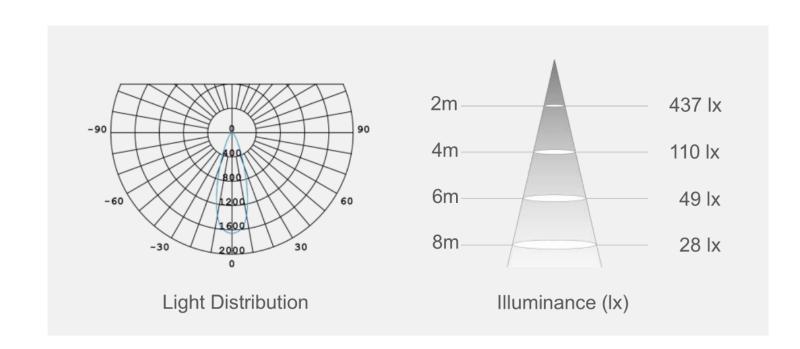

#### LUMINOUS INTENSITY DISTRIBUTION DIAGRAM

| Fixture      | Dimensions       | Luminous Flux |
|--------------|------------------|---------------|
| LTG-FP-2-2-* | 23.7"x23.7"x0.5" | 4680 lm       |