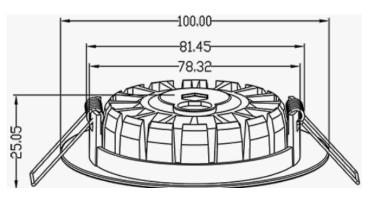

# 4" Downlight

#### **Features**

- ♦ CREE LED, high lumen

- ∪GR<19
  </p>
- Several lensing options
- ♦ 90+ CRI
- 10W @ 90Im/W
- ⋄ Constant Current: 200mA, 36-42VDC
- ⋄ 2700K—5000K selectable via software
- Beam Angle 38°