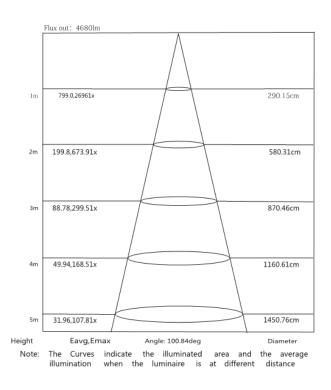

#### LUMINOUS INTENSITY DISTRIBUTION DIAGRAM

| Fixture      | Dimensions       | Luminous Flux |
|--------------|------------------|---------------|
| LTG-FP-2-2-* | 23.7"x23.7"x0.5" | 4680 lm       |