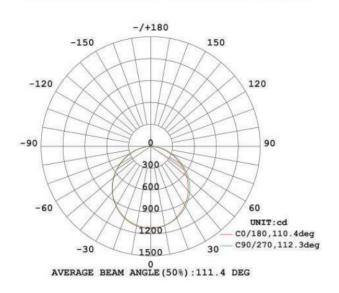

#### LUMINOUS INTENSITY DISTRIBUTION DIAGRAM

| Fixture      | Dimensions       | Luminous Flux |
|--------------|------------------|---------------|
| LTG-FP-2-2-* | 23.7"x23.7"x0.5" | 4680 lm       |