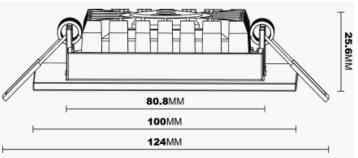

# 4" Downlight

#### **Features**

- ♦ CREE LED, high lumen

- ∪GR<19
  </p>
- Several lensing options
- ♦ 90+ CRI
- 10W @ 90Im/W
- ⋄ Constant Current: 200mA, 36-42VDC
- ⋄ 2700K—5000K selectable via software
- Beam Angle 38°