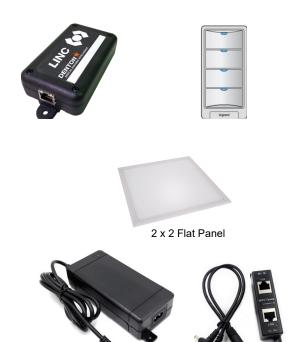

### PM-DENT-LK-C2

| Component            | Qty |
|----------------------|-----|
| LED Driver           | 1   |
| 2x2 Flat panel       | 2   |
| 4" Gimbal Down light | 2   |
| 4 button switch      | 1   |

Lighting Kit Contractor