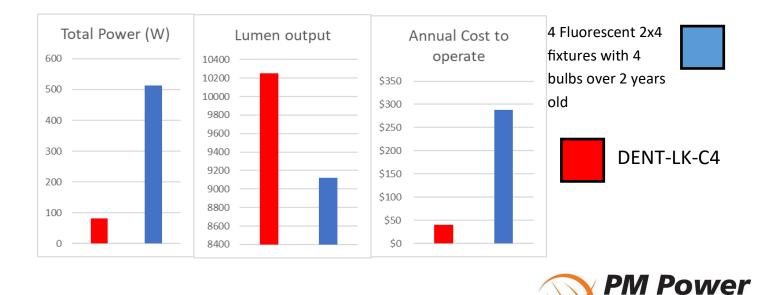

### Low Voltage Lighting Kit

The DENT-LK-C4 is a lighting retrofit kit designed for any office that has 4 fluorescent fixtures that does not need a licensed electrician to install. The past 5 years of significant advances in LED technology now enables to you to get more light with less than one fifth the power required for an equivalent set of fluorescent fixtures. Traditional replacement with high voltage LED fixtures/bulbs does not offer dimming capability, this does. The DENT-LK-C4 allows anyone to install it safely and at no risk of hazards. With the pre-programmed behaviors, you simply install the fixtures, plug it in , and start operating the fixtures out of the box.

#### **Tech Specs**

- ◊ 10000+ lumen output
- ◊ < 82W power</p>
- Upgradable to network PoE system
- 1st button toggles all 4 on/off
- ◊ 2nd button brightens/dims fixture 1+2
- 3rd button brightens/dims fixture 3+4