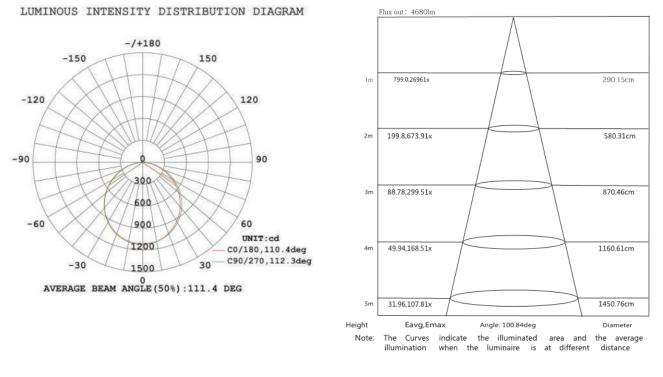

## **2x2** Fixture

FixtureDimensionsLuminous FluxLTG-FP-2-2-\*23.7"x23.7"x0.5"4680 lm

FOR MORE INFORMATION, CONTACT US @ 614-652-6509 OR SALES@PMPOWERPRODUCTS.COM