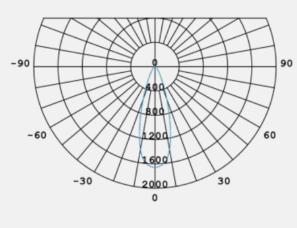

- ◊ 2nd button brightens/dims fixture 1+2
- 3rd button brightens/dims fixture 3+4

**Products** 

4th button brightens/dims all 4

#### **Ordering Options: Model based on Lamp Style**

| Component            | DENT-LK-C4-A | DENT-LK-C4-B |
|----------------------|--------------|--------------|
| LED Driver           | 1            | 1            |
| 2x2 Flat panel       | 2            | 4            |
| 4" Gimbal Down light | 2            | 0            |
| 4 button switch      | 1            | 1            |



### **DENT-LK-C4-A**

# 4" Downlight

#### Features

- ◊ CREE LED, high lumen
- o 26mm (~ 1") thin profile
- o 900+ Lumens
- ♦ UGR<19
- Several lensing options
- ◊ 90+ CRI
- 10W @ 90Im/W
- Constant Current: 200mA, 36-42VDC
- 2700K—5000K selectable via software
- Beam Angle 38°





Light Distribution



Illuminance (Ix)





### **DENT-LK-C4-B**

## **2x2** Fixture



FixtureDimensionsLuminous FluxLTG-FP-2-2-\*23.7"x23.7"x0.5"4680 lm









FOR MORE INFORMATION, CONTACT US @ 614-652-6509 OR SALES@PMPOWERPRODUCTS.COM