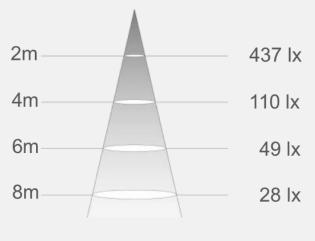

#### Features

- ◊ CREE LED, high lumen
- o 26mm (~ 1") thin profile
- o 900+ Lumens
- ♦ UGR<19
- Several lensing options
- ◊ 90+ CRI
- 10W @ 90Im/W
- Constant Current: 200mA, 36-42VDC
- 2700K—5000K selectable via software
- Beam Angle 38°

Light Distribution

Illuminance (Ix)