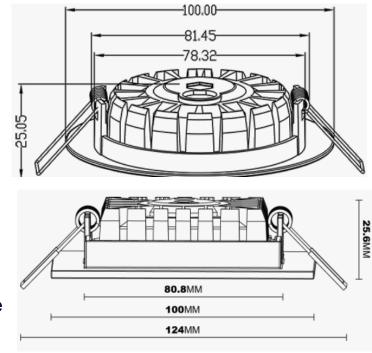

# 4" Downlight

#### Features

- ◊ CREE LED, high lumen
- o 26mm (~ 1") thin profile
- o 900+ Lumens
- ♦ UGR<19
- Several lensing options
- ◊ 90+ CRI
- 10W @ 90Im/W
- Constant Current: 200mA, 36-42VDC
- 2700K—5000K selectable via software
- Beam Angle 38°